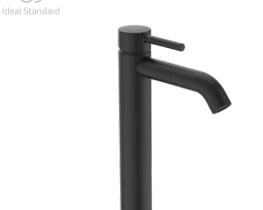

**CERALINE** BC194XG

CERALINE | Basin mixer 50x190x321 mm, 150 mm spout projection in matt black finish, 3.8 l/ min (3 bar), with waste | Hidden aerator, EPD

# Image & drawing

CERALINE BC194XG

CERALINE | Basin mixer 50x190x321 mm, 150 mm spout projection in matt black finish, 3.8 l/min (3 bar), with waste | Hidden aerator, EPD

| Product | specifications |
|---------|----------------|