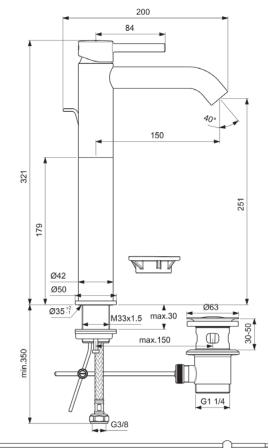

**CERALINE** BC194XG

CERALINE | Basin mixer 50x190x321 mm, 150 mm spout projection in matt black finish, 3.8 l/ min (3 bar), with waste | Hidden aerator, EPD

# Image & drawing

CERALINE BC194XG

CERALINE | Basin mixer 50x190x321 mm, 150 mm spout projection in matt black finish, 3.8 l/min (3 bar), with waste | Hidden aerator, EPD

| Product | specifications |
|---------|----------------|

| Material of waste set:                       | Metal             |
|----------------------------------------------|-------------------|
| Material quality:                            | Brass             |
| Max. flow rate at 3 bar (I):                 | 3.8               |
| Max. flow rate at 3 bar (I) for all outlets: | 3.8               |
| Max. flow rate at 3 bar (I) for spout:       | 3.8               |
| Max. operating pressure (bar):               | 10                |
| Min. operating pressure (bar):               | 0.5               |
| PVD technology:                              | No                |
| Shape of escutcheon(s):                      | Round             |
| Spout model:                                 | Fixed             |
| Surface cover:                               | coated            |
| Surface finish effect:                       | matt              |
| Tap outlet model:                            | Aerator           |
| Tap outlet visibility:                       | Hidden            |
| Tap outlet adjustable:                       | No                |
| Tap outlet is anti-vandal:                   | No                |
| Temperature limiter:                         | Yes               |
| Touchless control:                           | No                |
| Type of handle:                              | Pin               |
| Type of temperature control:                 | Manually operated |
| With drain plug:                             | No                |
| With escutcheon(s):                          | Yes               |
| With flow regulator:                         | Yes               |
| With handle(s):                              | Yes               |
| With outlet:                                 | Yes               |
| With pull-out spray:                         | No                |
| With waste set:                              | Yes               |
| Fixing method:                               | Shank fixation    |
| Mounting method:                             | Tap hole          |
|                                              |                   |