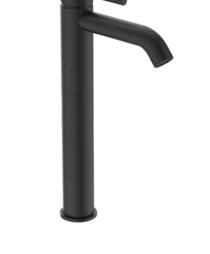

**CERALINE** BC194XG

CERALINE | Basin mixer 50x190x321 mm, 150 mm spout projection in matt black finish, 3.8 l/ min (3 bar), with waste | Hidden aerator, EPD

# Image & drawing

CERALINE BC194XG

CERALINE | Basin mixer 50x190x321 mm, 150 mm spout projection in matt black finish, 3.8 l/min (3 bar), with waste | Hidden aerator, EPD

| Product | specifications |
|---------|----------------|