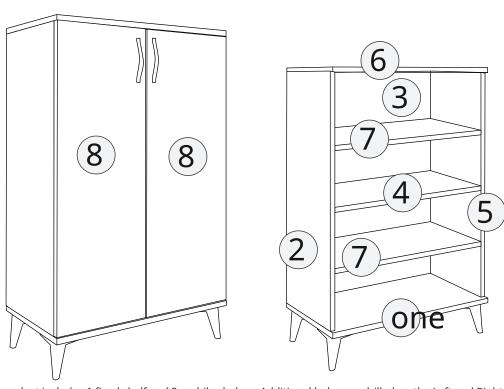

| Small - Shorty - Onyx - Bengal - Minus |                       |       |
|----------------------------------------|-----------------------|-------|
| CODE                                   | TRACK NAME            | PIECE |
| One Bottom Table                       |                       | one   |
| 2                                      | Left Body             | one   |
| 3                                      | Backrest              | 2     |
| 4                                      | Fixed Shelf           | one   |
| 5                                      | Right Torso           | one   |
| 6                                      | Top Table             | one   |
| 7                                      | Mobile Shelves        | 2     |
| 8                                      | Right and Left Covers | 2     |
|                                        |                       |       |
|                                        |                       |       |

Our relevant product includes 1 fixed shelf and 2 mobile shelves. Additional holes are drilled on the Left and Right body for mobile shelves. You can move these shelves up or down depending on your product placement. In order to ensure a long life of the product, please do not forget to install the Backrest Fixation devices after the installation is completed. All of our products are made of MDF material. Please contact us first if you are stuck at any stage. www.babydarling.com.tr