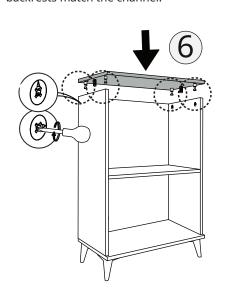

Insert the shelf pins into the holes on the bodies. Putting mobile shelves on pins you can use