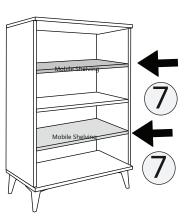

| Small - Shorty - Onyx - Bengal - Minus |                       |       |
|----------------------------------------|-----------------------|-------|
| CODE                                   | TRACK NAME            | PIECE |
| One Bottom Table                       |                       | one   |
| 2                                      | Left Body             | one   |
| 3                                      | Backrest              | 2     |
| 4                                      | Fixed Shelf           | one   |
| 5                                      | Right Torso           | one   |
| 6                                      | Top Table             | one   |
| 7                                      | Mobile Shelves        | 2     |
| 8                                      | Right and Left Covers | 2     |
|                                        |                       |       |
|                                        |                       |       |

Our relevant product includes 1 fixed shelf and 2 mobile shelves. Additional holes are drilled on the Left and Right body for mobile shelves. You can move these shelves up or down depending on your product placement. In order to ensure a long life of the product, please do not forget to install the Backrest Fixation devices after the installation is completed. All of our products are made of MDF material. Please contact us first if you are stuck at any stage. www.babydarling.com.tr