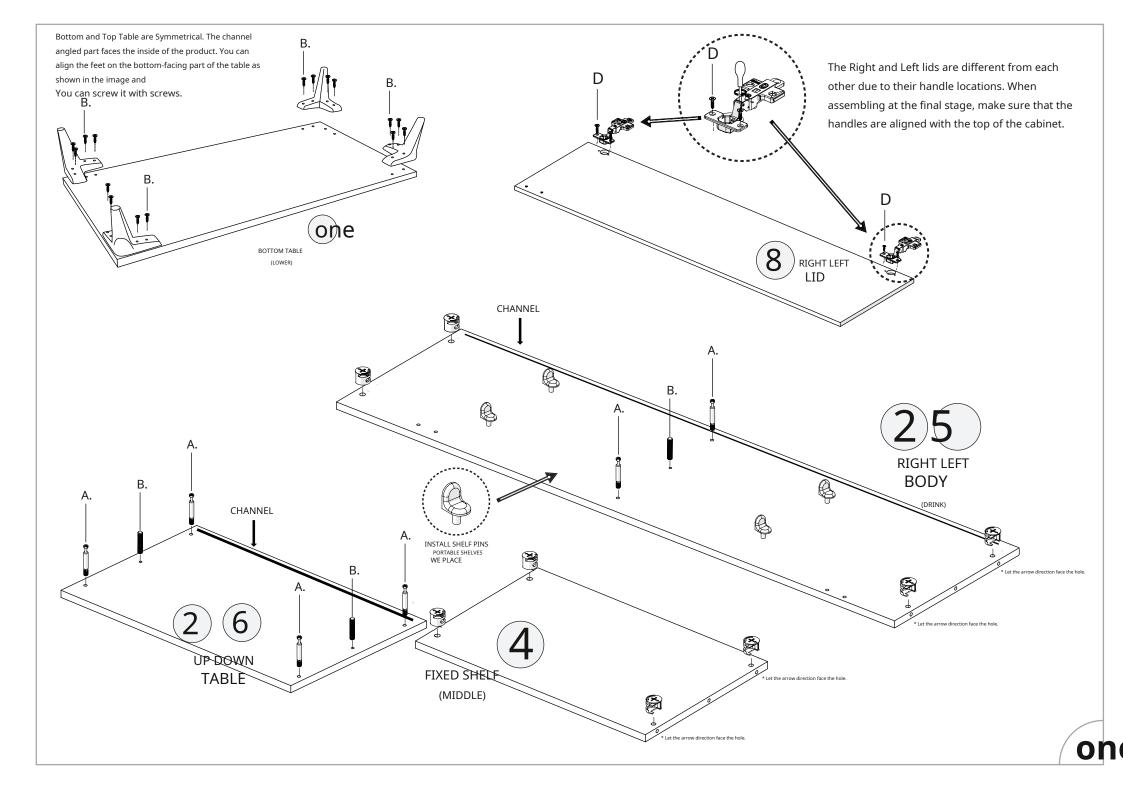

Place the screws on the bottom plate so that the bottom holes of the left body coincide. Turn the round minifix bodies on the left body clockwise to ensure that the parts lock together.

To ensure that the backrests are one piece, use thin plastic material with channel angles on both sides, as shown in the picture. Place the backrest into the channel of the left body and bottom table.

Repeat the system we applied on the left body for the right body. However, do not squeeze the round minifix bodies. In this way, in order to install the fixed shelf in the middle, the body must be removed.

You can make it stretch. Attach the fixed shelf with holes on the sides to the fixed left body, then place the right body towards the shelf, matching the holes. Turn all minifix bodies clockwise to lock the system.

Insert the top plate, where you previously placed the screws, into the holes on the Right and Left Body, as shown in the picture. Ensure that the Minifix bodies are locked. Make sure that the backrests match the channel.

Insert the shelf pins into the holes on the bodies. Putting mobile shelves on pins you can use