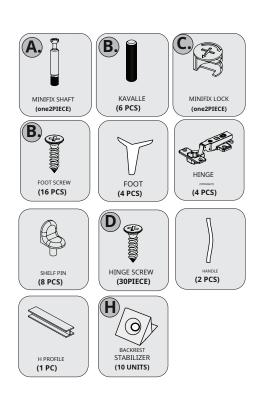

Our relevant product includes 1 fixed shelf and 2 mobile shelves. Additional holes are drilled on the Left and Right body for mobile shelves. You can move these shelves up or down depending on your product placement. In order to ensure a long life of the product, please do not forget to install the Backrest Fixation devices after the installation is completed. All of our products are made of MDF material. Please contact us first if you are stuck at any stage. www.babydarling.com.tr