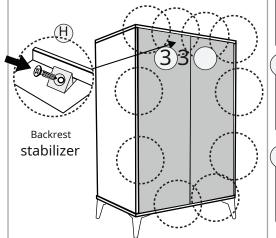

## ATTENTIONImportant Step

After the product installation is completed, the product must be used securely without shaking. Do a In order to know, if the backrest is not fixed to not support the product in a crooked or tilted manner othe body, use your hand to fix the backrest Meanwhile, squeeze it in between as shown in the affixing device properly and insert the screw

image and push it fully into the channel. We recommend that you install 5-6 fixing brackets.