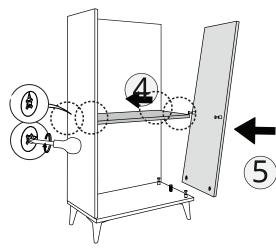

Insert the top plate, where you previously placed the screws, into the holes on the Right and Left Body, as shown in the picture. Ensure that the Minifix bodies are locked. Make sure that the backrests match the channel.