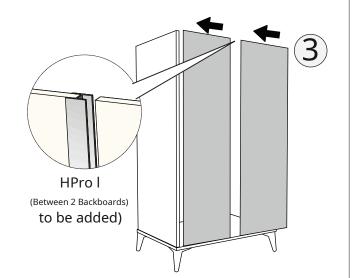

## ATTENTIONImportant Step

After the product installation is completed, the product must be used securely without shaking. Do a In order to know, if the backrest is not fixed to not support the product in a crooked or tilted manner othe body, use your hand to fix the backrest Meanwhile, squeeze it in between as shown in the affixing device properly and insert the screw

image and push it fully into the channel. We recommend that you install 5-6 fixing brackets.