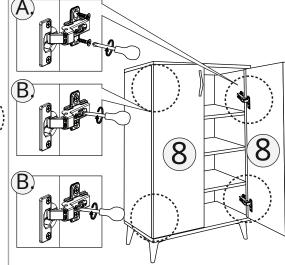

## ATTENTIONImportant Step

After the product installation is completed, the product must be used securely without shaking. Do a In order to know, if the backrest is not fixed to not support the product in a crooked or tilted manner othe body, use your hand to fix the backrest Meanwhile, squeeze it in between as shown in the affixing device properly and insert the screw

image and push it fully into the channel. We recommend that you install 5-6 fixing brackets.