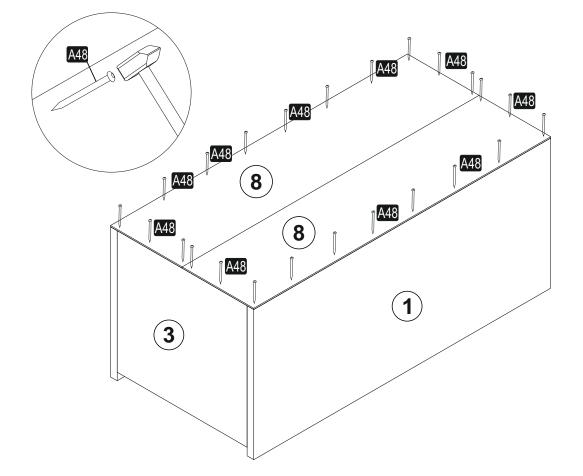

# **ATTENTION!!**

Minifix is the main connection material used in this products. Before starting assembly, please check the drawings below.