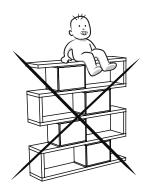

#### Attention!

Using excessive force to the furniture can cause furniture to fall.

This can damage you both financially and physically. In order to avoid this situation, please use wall mounting fixtures

Do not use your furniture for out of purposes. If you would like to use it, please contact us for further questions.

Do not directly contact your furniture with excessive heat, cold and humidity because the product can be affected.