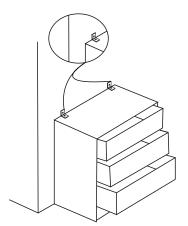

#### Attention!

Using excessive force to the furniture can cause furniture to fall.

This can damage you both financially and physically. In order to avoid this situation, please use wall mounting fixtures