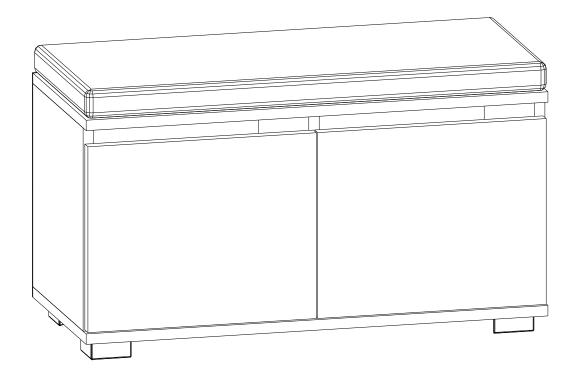

### **GENERAL VIEW**

| NO | PART CODE | PIECE | LENGHT | WIDHT | THICKNESS |
|----|-----------|-------|--------|-------|-----------|
| 1  | 01668.01  | 1     | 800    | 350   | 18        |
| 2  | 01668.02  | 1     | 800    | 350   | 18        |
| 3  | 01668.03  | 1     | 350    | 330   | 18        |
| 4  | 01668.04  | 1     | 350    | 330   | 18        |
| 5  | 01668.05  | 1     | 350    | 330   | 18        |
| 6  | 01668.06  | 2     | 373    | 330   | 18        |
| 7  | 01668.07  | 2     | 396    | 320   | 18        |
| 8  | 01668.08  | 2     | 800    | 193   | 3         |