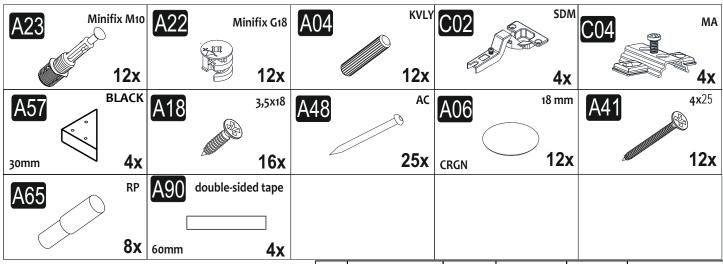

embling.

Before start assembling, please clean all the components with a damp cloth.
Also for usual cleaning, this will be enough.

Although all the products are produced and packed carefully, sometimes happen that some component is damaged during the transportation. In such a case please check the missing or damaged part and do not hesitate to contact us. You can send e-mail to or reach us at

Do not use your furniture for out of purposes. If you would like to use it, please contact us for further questions.

Do not directly contact your furniture with excessive heat, cold and humidity because the product can be affected.

# **ATTENTION!!**

Minifix is the main connection material used in this products. Before starting assembly, please check the drawings below.



## **ACCESSORY LIST**



### **GENERAL VIEW**

| NO | PART CODE | PIECE | LENGHT | WIDHT | THICKNESS |
|----|-----------|-------|--------|-------|-----------|
| 1  | 01668.01  | 1     | 800    | 350   | 18        |
| 2  | 01668.02  | 1     | 800    | 350   | 18        |
| 3  | 01668.03  | 1     | 350    | 330   | 18        |
| 4  | 01668.04  | 1     | 350    | 330   | 18        |
| 5  | 01668.05  | 1     | 350    | 330   | 18        |
| 6  | 01668.06  | 2     | 373    | 330   | 18        |
| 7  | 01668.07  | 2     | 396    | 320   | 18        |
| 8  | 01668.08  | 2     | 800    | 193   | 3         |