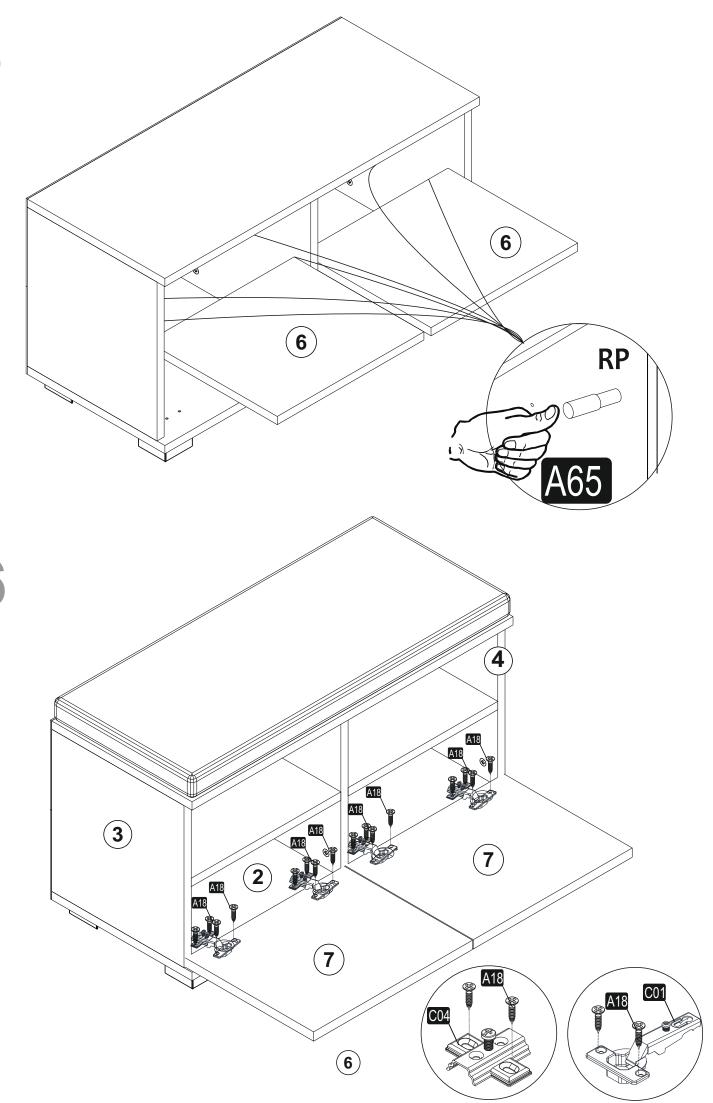

# **ATTENTION!!**

Minifix is the main connection material used in this products. Before starting assembly, please check the drawings below.