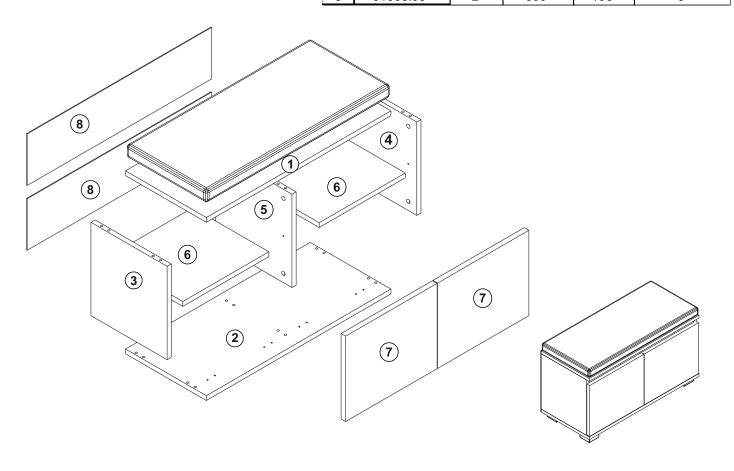

### **GENERAL VIEW**

| NO | PART CODE | PIECE | LENGHT | WIDHT | THICKNESS |
|----|-----------|-------|--------|-------|-----------|
| 1  | 01668.01  | 1     | 800    | 350   | 18        |
| 2  | 01668.02  | 1     | 800    | 350   | 18        |
| 3  | 01668.03  | 1     | 350    | 330   | 18        |
| 4  | 01668.04  | 1     | 350    | 330   | 18        |
| 5  | 01668.05  | 1     | 350    | 330   | 18        |
| 6  | 01668.06  | 2     | 373    | 330   | 18        |
| 7  | 01668.07  | 2     | 396    | 320   | 18        |
| 8  | 01668.08  | 2     | 800    | 193   | 3         |