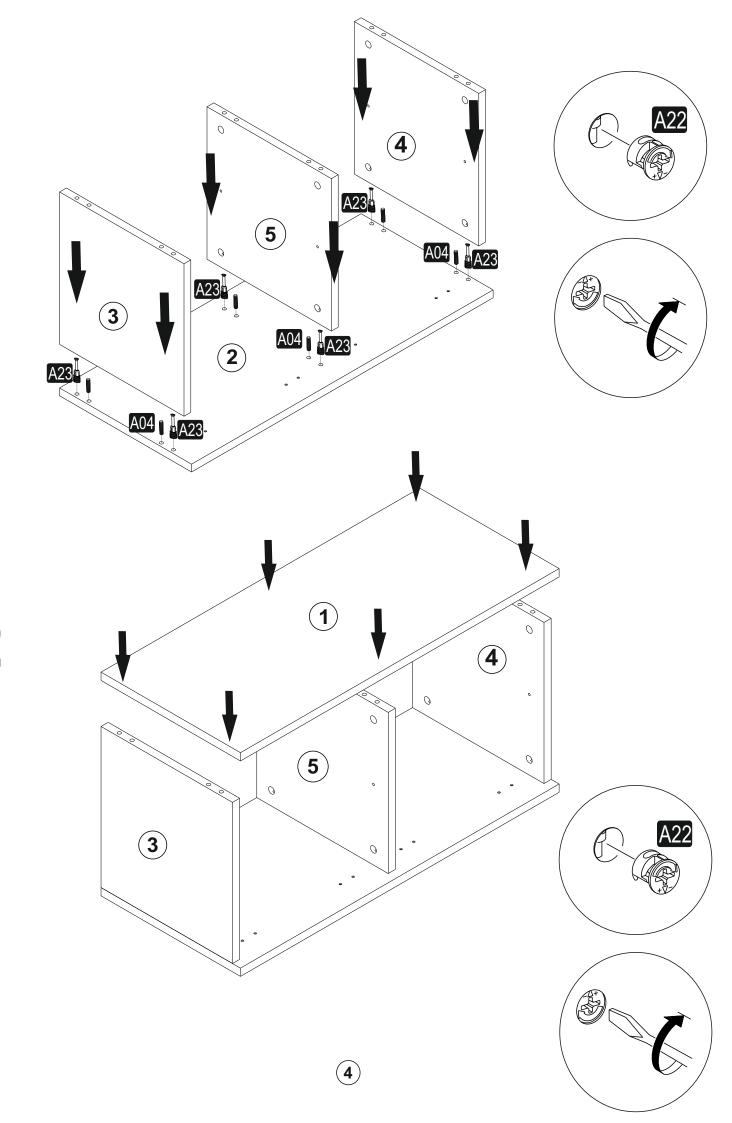

# **ATTENTION!!**

Minifix is the main connection material used in this products. Before starting assembly, please check the drawings below.