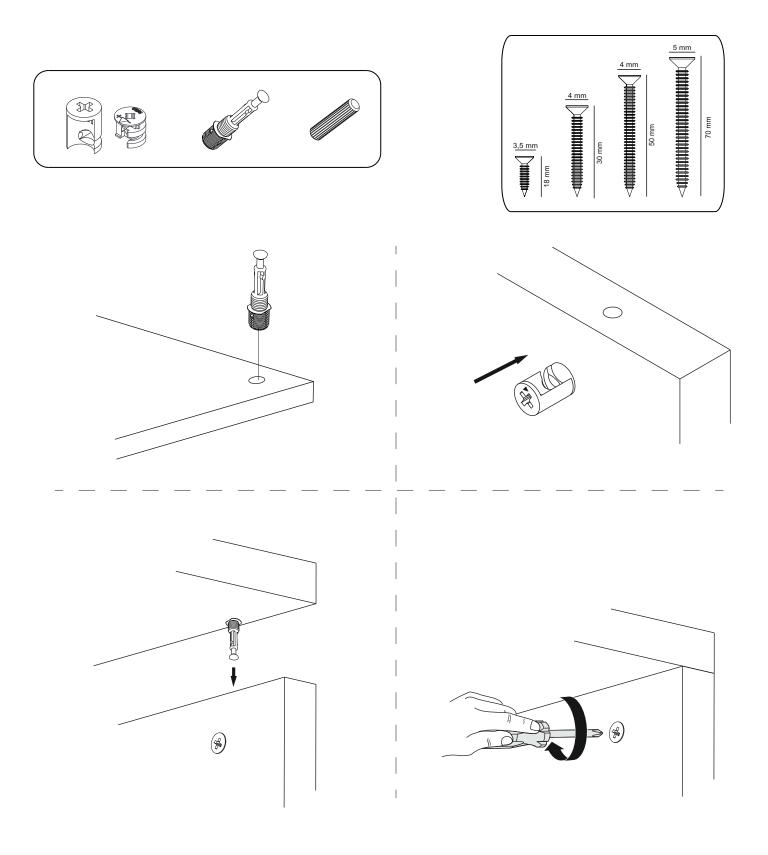

# **ATTENTION!!**

Minifix is the main connection material used in this products. Before starting assembly, please check the drawings below.