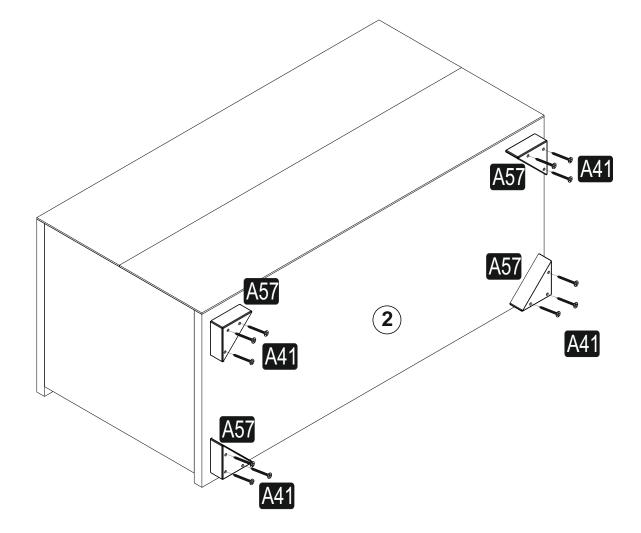

# **ATTENTION!!**

Minifix is the main connection material used in this products. Before starting assembly, please check the drawings below.